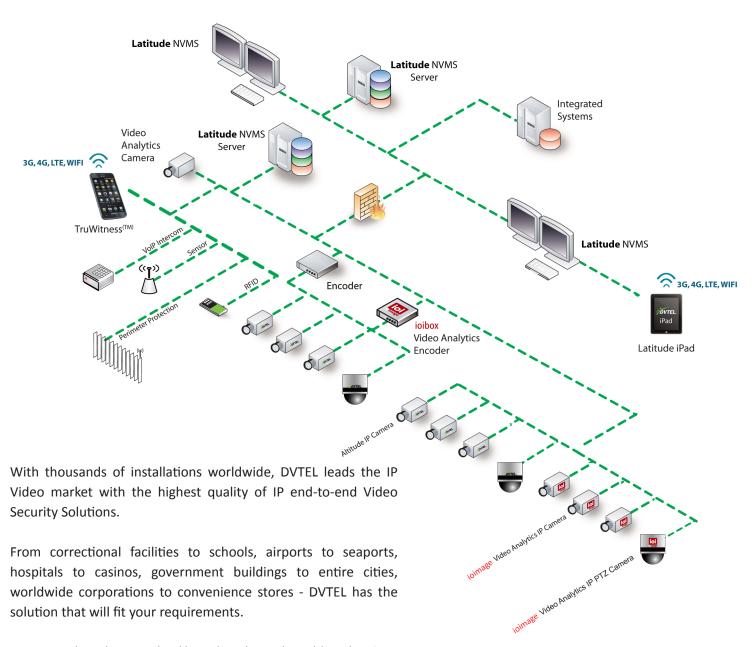

### System Overview

Latitude NVMS is a fully scalable enterprise-level multimed management system. This advanced network-based systemarchitecture enables simultaneous monitoring of video a audio, live and recorded, from multiple stations. The systematic is easily configured for storage on-site and off.

- Includes the award winning TruWitness<sup>(TM)</sup>, CaseBuilder Incident Reporting and the award winning SceneTracker<sup>(TM)</sup> video stitching software
- Latitude is the software platform for DVTEL's full video security solution.
- Supports H.264, MPEG4 and MJPEG video compressions
- Continuous, scheduled, manual, event-based and alarmbased video and audio recording
- Supports hundreds of IP video edge device models from the leading manufacturers
- Built on Microsoft .NET Framework, Latitude offers a comprehensive .NET SDK
- State-of-the-art client applications and IT friendly features
- Resilient system design with failover and redundancy options.