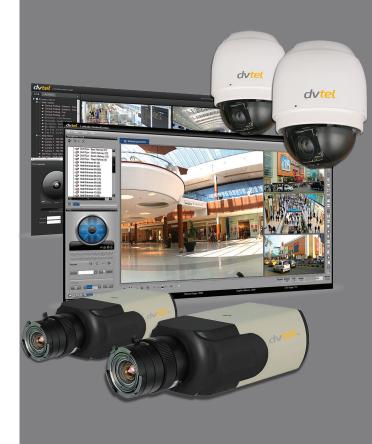

Benefits from the synergy between Latitude NVMS and Quasar HD Cameras:

- Easy to use, plug-and-play deployment
- Superior, unmatched, HD video quality in all conditions
- Cost-effective storage costs, providing the best-ratio of pixels per bit in the industry

Latitude + Quasar