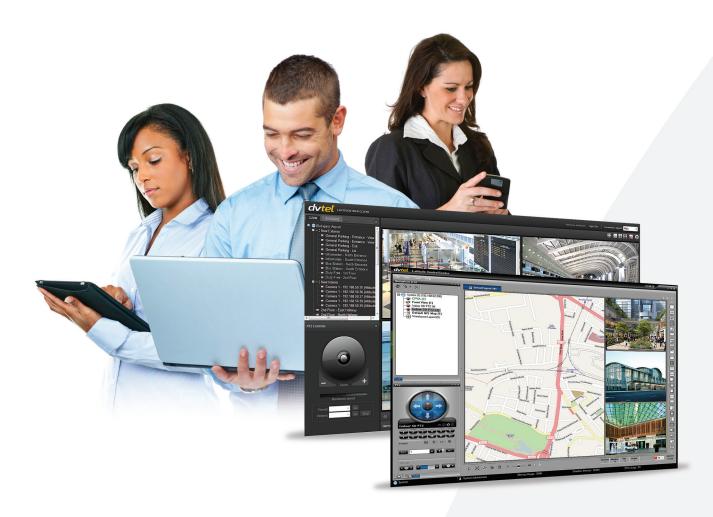

### **Viewing Made Easy**

Professional operators and casual users alike can easily access video using the advanced ControlCenter client or the intuitive Web-Client on a PC. Mobile clients enable viewing from tablets and smartphones. Client portal and automatic client updates simplify installation and upgrades of the client software.

### **Remote & Central Monitoring**

From Headquarters, home or any other remote location, connect safely and efficiently to all of your sites, concurrently. Enjoy quality video streaming, even over internet lines with limited bandwidth.